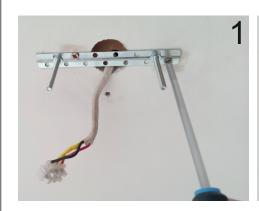

The big strip fastener is shown here being fixed to a standard flat ceiling. Using flat head screws, fix the big strip fastener using as many fixing screws as you can.

Note that the big strip fastener is supplied with 2 sets of nuts. They are identical but the second goes in behind the first as a locking nut.