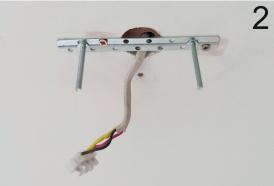

The final position of the nuts is shown on the left. The bracket is now firmly secured to the Big Strip Fastener