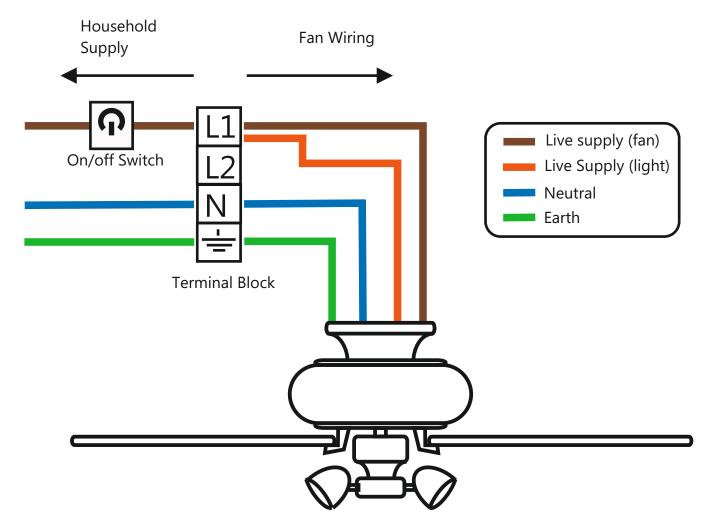

#### 3. Fan and light sharing supply from wall switch

Warning: In the unlikely event of a problem occurring the only way to turn the fan off in this scenario is to remove the supply's fuse.

<u>Disclaimer</u> - This diagram is to be used as a guide. Use of this guide is at the installers risk Fantasia Distribution Ltd accept no liability for injury, loss or damage resulting from use of this guide