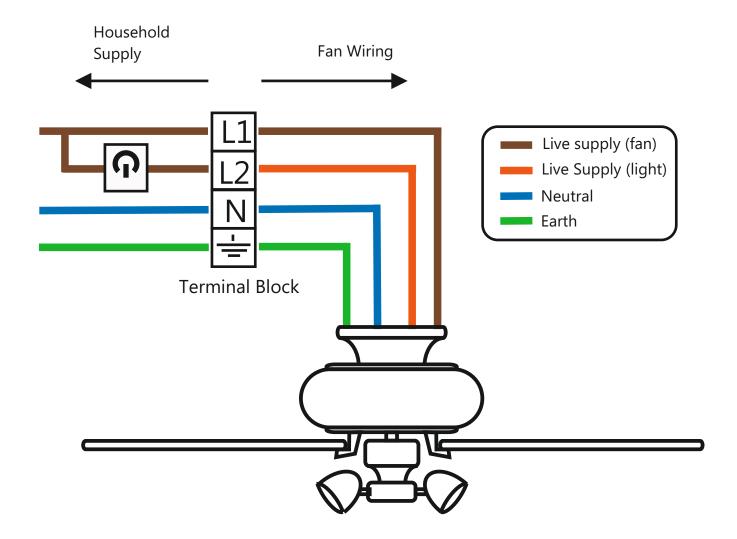

### 1. Fan only controlled by pull switch (no wall control)

Note: If a light is planned at a later date then connect Brown and Orange wires to L1

<u>Disclaimer</u> - This diagram is to be used as a guide. Use of this guide is at the installers risk Fantasia Distribution Ltd accept no liability for injury, loss or damage resulting from use of this guide