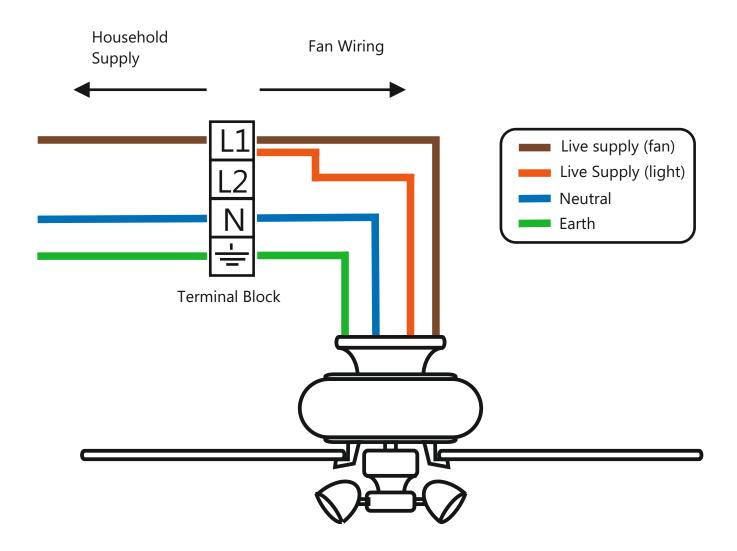

# 2. Fan and light both controlled by pull switch (no wall controls)

<u>Disclaimer</u> - This diagram is to be used as a guide. Use of this guide is at the installers risk Fantasia Distribution Ltd accept no liability for injury, loss or damage resulting from use of this guide