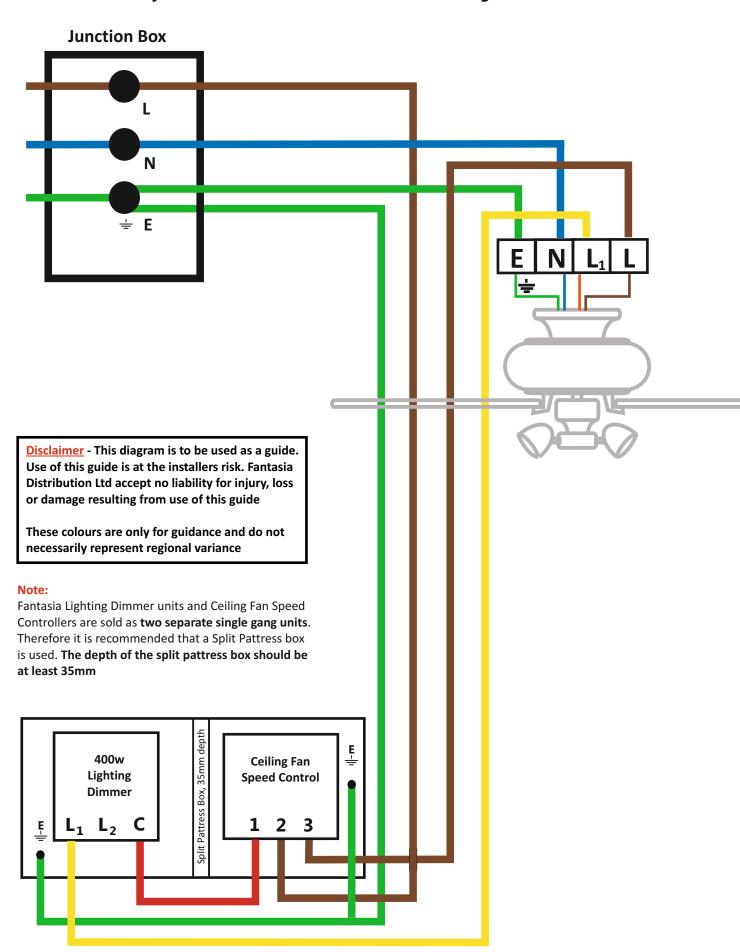

## Wiring a Fantasia Ceiling Fan to a Fantasia Wall Speed Control and 400w Lighting Dimmer Only use Fantasia Controllers on Fantasia Ceiling Fans