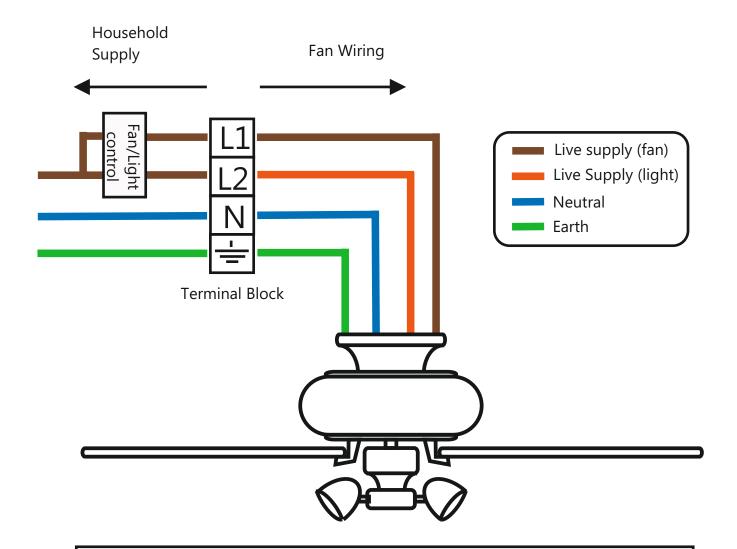

#### 5. Wall switch operates the fan, pull switch operates the light

<u>Disclaimer</u> - This diagram is to be used as a guide. Use of this guide is at the installers risk Fantasia Distribution Ltd accept no liability for injury, loss or damage resulting from use of this guide