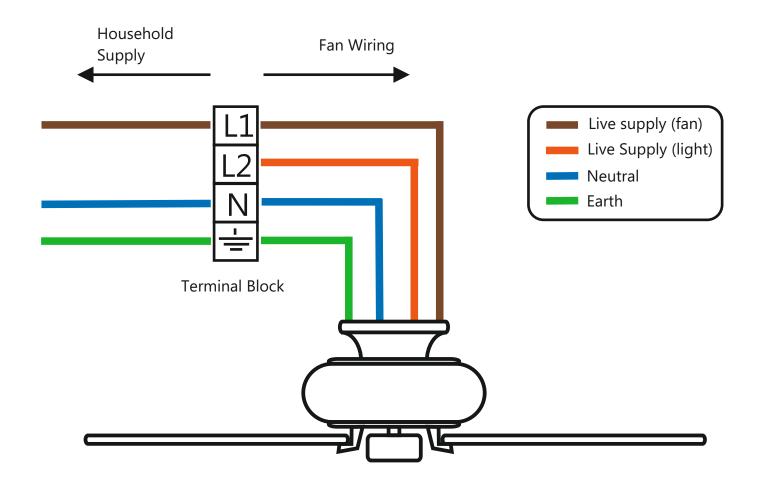

### 1. Fan only controlled by pull switch (no wall control)

Note: If a light is planned at a later date then connect Brown and Orange wires to L1

<u>Disclaimer</u> - This diagram is to be used as a guide. Use of this guide is at the installers risk Fantasia Distribution Ltd accept no liability for injury, loss or damage resulting from use of this guide