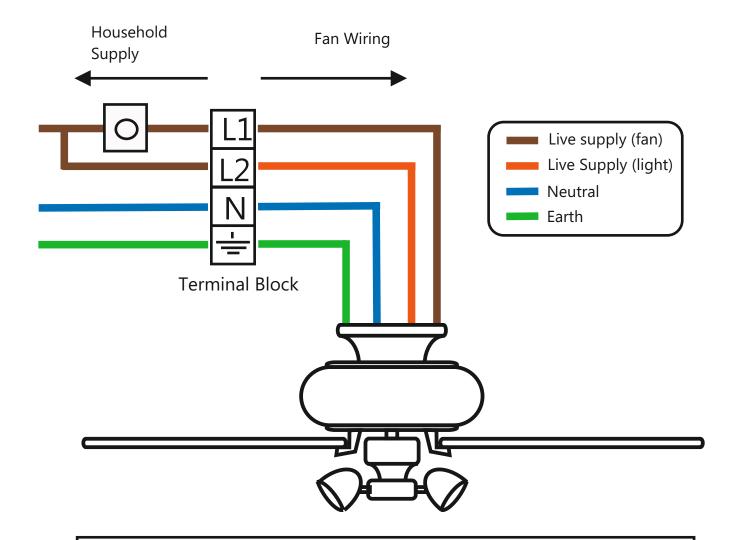

# 2. Fan and light both controlled by pull switch (no wall controls)

<u>Disclaimer</u> - This diagram is to be used as a guide. Use of this guide is at the installers risk Fantasia Distribution Ltd accept no liability for injury, loss or damage resulting from use of this guide