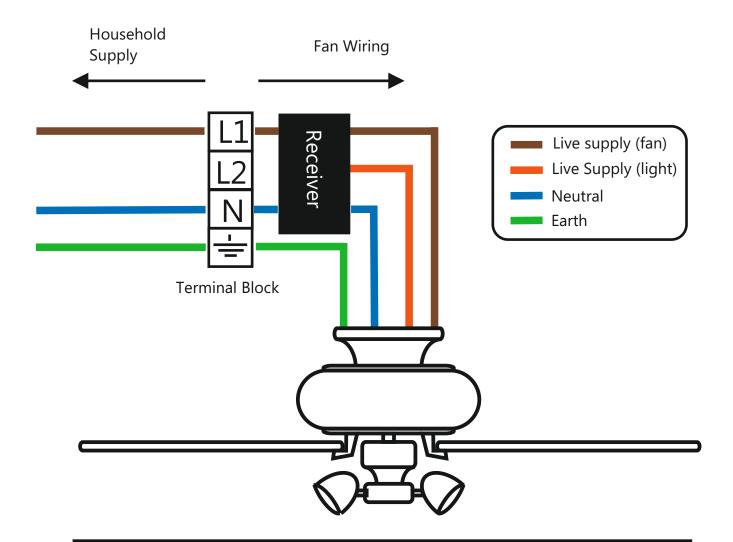

#### 7. Remote handset controls fan and light

<u>Disclaimer</u> - This diagram is to be used as a guide. Use of this guide is at the installers risk Fantasia Distribution Ltd accept no liability for injury, loss or damage resulting from use of this guide